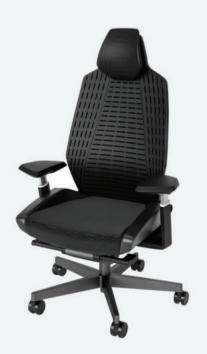

# **ROBOTIC CHAIR**

# Padded Seat, Mesh Back & Headrest

White Cover

Black Cover

Synchronized Mechanism

Height Adjustable Armrest

Width Adjustable Armpad

1-way adjustable armpad

Back and Headrest Surface