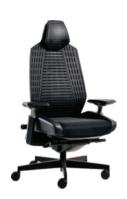

# Padded Seat, TPE Back & Headrest

White Cover

Black Cover

Depth Adjustable Sliding Seat

Height Adjustable Head Rest

Height and Depth Adjustable Lumbar

Options: Back Cover Colour

Black

White

Black TPE

Grey TPE