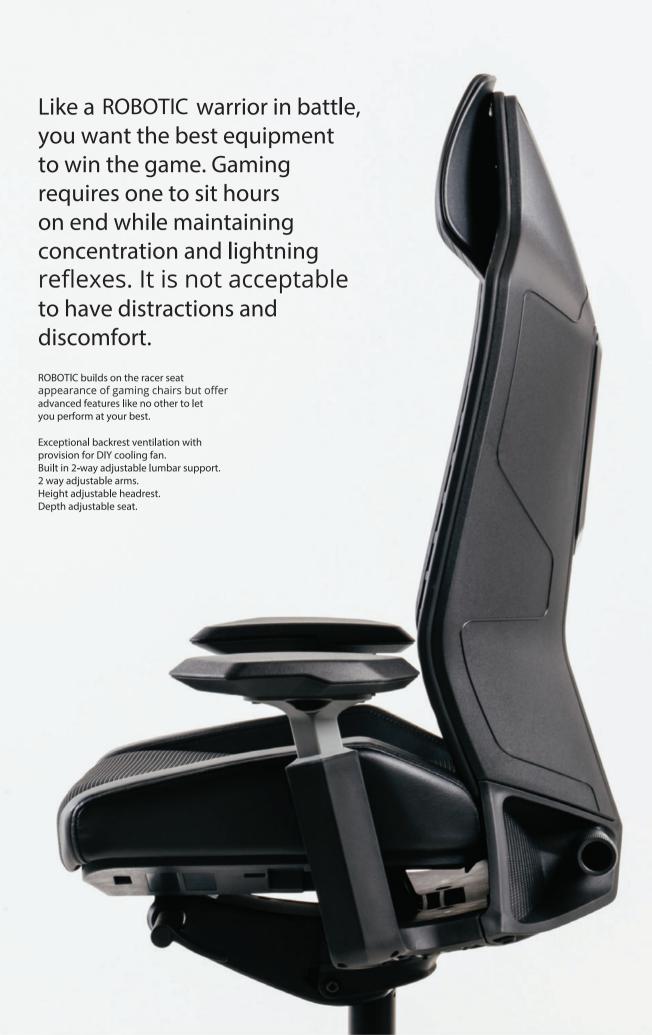

## **Backrest**

Webbing of flexible 100% recyclable thermoplastic elastomer (TPE) in black or grey colour, or upholstered with "RIBS" polyester sandwich mesh (100% recyclable) in 4 colours. Rear cover is available in black or white polypropylene (100% recyclable).