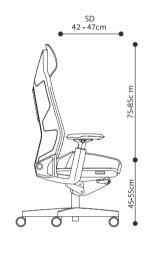

## Chair Mechanism

Featuring 10-position tilt locking and tilt tension by handcrank placed conveniently at seat side.

Main structure of diecast 100% recyclable aluminium alloy, finished in black epoxy coating.

## Lumbar

Base

Lumbar pad of POM (100% recyclable), is adjustable for 10cm height and 3cm depth using turn handles.

Five-prong base of diecast aluminum alloy (100% recyclable) in black epoxy powdercoating. 65mm dual-wheel castors of black molded polyamide (nylon).