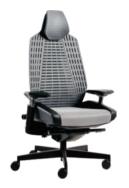

# Padded Seat, Mesh Back & Headrest

White Cover

Black Cover

Synchronized Mechanism

Height Adjustable Armrest

Width Adjustable Armpad

1-way adjustable armpad

Back and Headrest Surface

Depth Adjustable Sliding Seat

Height Adjustable Head Rest

Height and Depth Adjustable Lumbar

Options: Back Cover Colour

Black

White

Black TPE

Grey TPE

Interweave Mesh

Base

Aluminium Base Black Powder Coat