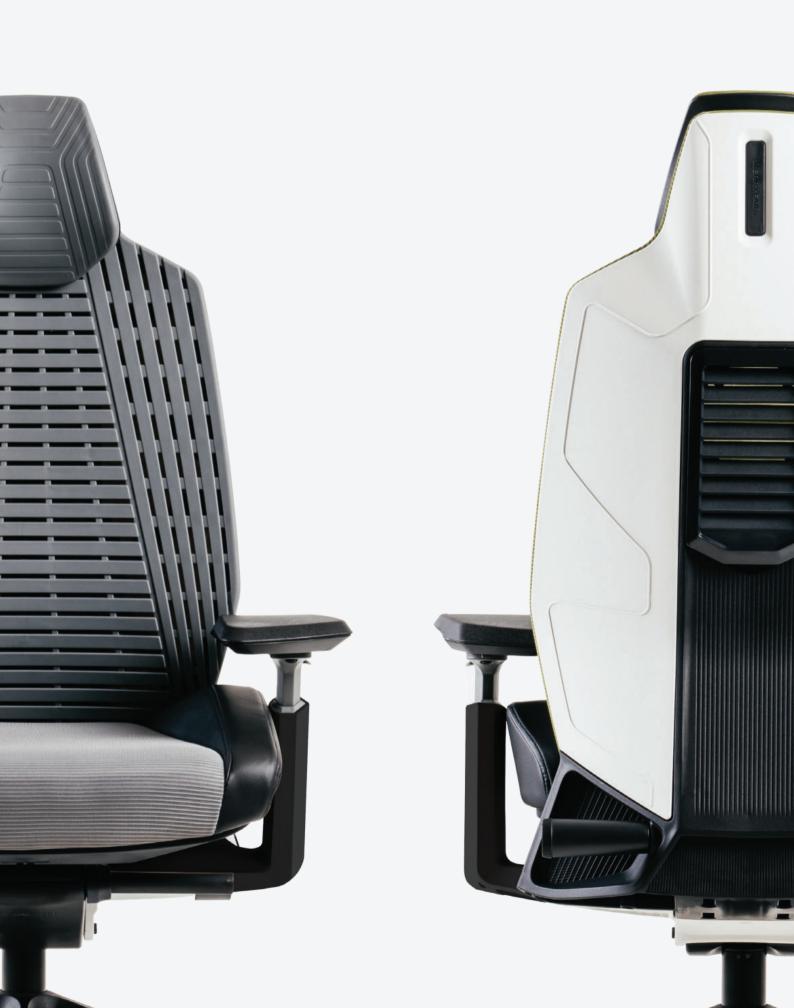

## **Backrest**

Webbing of flexible 100% recyclable thermoplastic elastomer (TPE) in black or grey colour, or upholstered with "RIBS" polyester sandwich mesh (100% recyclable) in 4 colours. Rear cover is available in black or white polypropylene (100% recyclable).

# Padded Seat, TPE Back & Headrest

White Cover

Black Cover