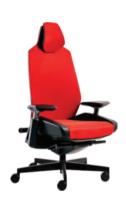

# Padded Seat, TPE Back & Headrest

White Cover

Black Cover

Depth Adjustable Sliding Seat

Height Adjustable Head Rest

Height and Depth Adjustable Lumbar

Options: Back Cover Colour

Black

White

Black TPE

Grey TPE