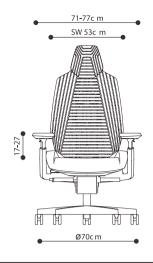

## Armrest

Soft touch armpads are molded of polyurethane foam in black. Arm posts are molded using fiber-filled polyamide (100% recyclable) in grey colour while the underframe is diecast aluminum alloy (100% recyclable) in black epoxy powdercoating. Adjustable for 10cm height and 5cm width.

## Seat

The sports car inspired seat cushion is molded of polyurethane foam, and upholstered with "RIBS" polyester Interweave mesh (100% recyclable) in 4 colours. Seat shell is molded of polypropylene (100% recyclable) in black colour. Adjustable for 10cm height and 5cm depth.

## Chair Mechanism

Featuring 10-position tilt locking and tilt tension by handcrank placed conveniently at seat side.

Main structure of diecast 100% recyclable aluminium alloy, finished in black epoxy coating.

## Lumbar

Base

Lumbar pad of POM (100% recyclable), is adjustable for 10cm height and 3cm depth using turn handles.

Five-prong base of diecast aluminum alloy (100% recyclable) in black epoxy powdercoating. 65mm dual-wheel castors of black molded polyamide (nylon).