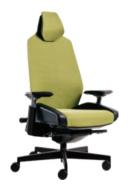

# Padded Seat, Mesh Back & Headrest

White Cover

Black Cover

Synchronized Mechanism

Height Adjustable Armrest

Width Adjustable Armpad

1-way adjustable armpad

Back and Headrest Surface

Depth Adjustable Sliding Seat

Height Adjustable Head Rest

Height and Depth Adjustable Lumbar

Options: Back Cover Colour

Black

White

Black TPE

Grey TPE