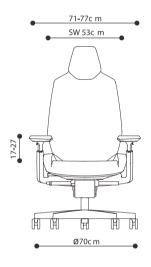

## Armrest

Soft touch armpads are molded of polyurethane foam in black. Arm posts are molded using fiber-filled polyamide (100% recyclable) in grey colour while the underframe is diecast aluminum alloy (100% recyclable) in black epoxy powdercoating. Adjustable for 10cm height and 5cm width.

## Seat

The sports car inspired seat cushion is molded of polyurethane foam, and upholstered with "RIBS" polyester Interweave mesh (100% recyclable) in 4 colours. Seat shell is molded of polypropylene (100% recyclable) in black colour. Adjustable for 10cm height and 5cm depth.

## Lumbar

Base

Lumbar pad of POM (100% recyclable), is adjustable for 10cm height and 3cm depth using turn handles.

Five-prong base of diecast aluminum alloy (100% recyclable) in black epoxy powdercoating. 65mm dual-wheel castors of black molded polyamide (nylon).