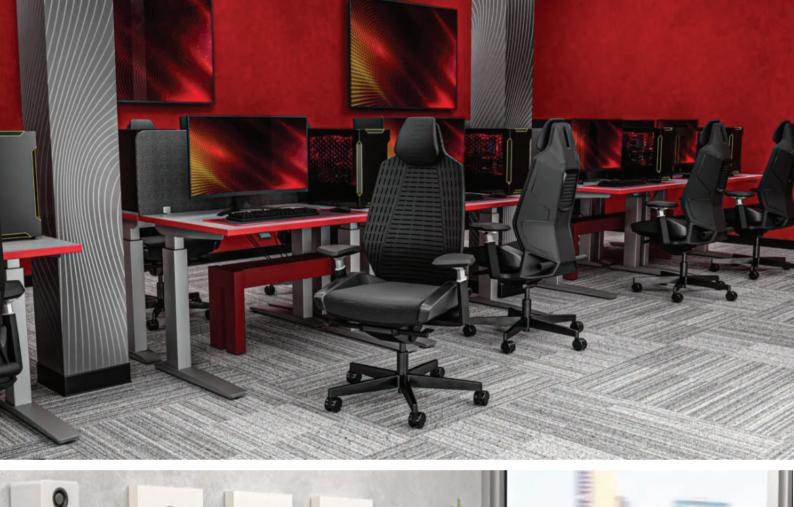

# **ROBOTIC CHAIR**

## Headrest

Flexible 100% recyclable thermoplastic elastomer (TPE) in black or grey colour, or upholstered with "RIBS" polyester Interweave mesh (100% recyclable) in 4 colours. Rear shell in black polypropylene (100% recyclable).

## Armrest

Soft touch armpads are molded of polyurethane foam in black. Arm posts are molded using fiber-filled polyamide (100% recyclable) in grey colour while the underframe is diecast aluminum alloy (100% recyclable) in black epoxy powdercoating. Adjustable for 10cm height and 5cm width.

## Seat

The sports car inspired seat cushion is molded of polyurethane foam, and upholstered with "RIBS" polyester Interweave mesh (100% recyclable) in 4 colours. Seat shell is molded of polypropylene (100% recyclable) in black colour. Adjustable for 10cm height and 5cm depth.

## Chair Mechanism

Featuring 10-position tilt locking and tilt tension by handcrank placed conveniently at seat side.

Main structure of diecast 100% recyclable aluminium alloy, finished in black epoxy coating.

## **Backrest**

Webbing of flexible 100% recyclable thermoplastic elastomer (TPE) in black or grey colour, or upholstered with "RIBS" polyester sandwich mesh (100% recyclable) in 4 colours. Rear cover is available in black or white polypropylene (100% recyclable).

## Lumbar

Base

Lumbar pad of POM (100% recyclable), is adjustable for 10cm height and 3cm depth using turn handles.

Five-prong base of diecast aluminum alloy (100% recyclable) in black epoxy powdercoating. 65mm dual-wheel castors of black molded polyamide (nylon).