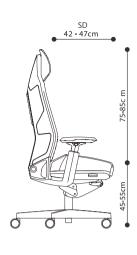

## Armrest

Soft touch armpads are molded of polyurethane foam in black. Arm posts are molded using fiber-filled polyamide (100% recyclable) in grey colour while the underframe is diecast aluminum alloy (100% recyclable) in black epoxy powdercoating. Adjustable for 10cm height and 5cm width.

## Seat

The sports car inspired seat cushion is molded of polyurethane foam, and upholstered with "RIBS" polyester Interweave mesh (100% recyclable) in 4 colours. Seat shell is molded of polypropylene (100% recyclable) in black colour. Adjustable for 10cm height and 5cm depth.

## Lumbar

Base

Lumbar pad of POM (100% recyclable), is adjustable for 10cm height and 3cm depth using turn handles.

Five-prong base of diecast aluminum alloy (100% recyclable) in black epoxy powdercoating. 65mm dual-wheel castors of black molded polyamide (nylon).