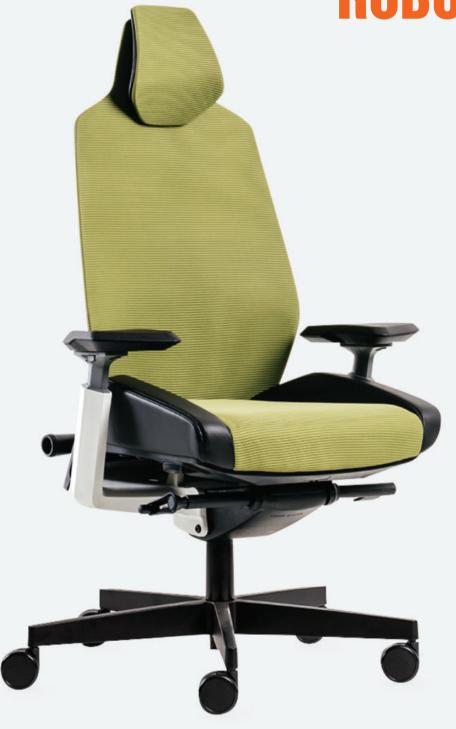

## Headrest

Flexible 100% recyclable thermoplastic elastomer (TPE) in black or grey colour, or upholstered with "RIBS" polyester Interweave mesh (100% recyclable) in 4 colours. Rear shell in black polypropylene (100% recyclable).

## Armrest

Soft touch armpads are molded of polyurethane foam in black. Arm posts are molded using fiber-filled polyamide (100% recyclable) in grey colour while the underframe is diecast aluminum alloy (100% recyclable) in black epoxy powdercoating. Adjustable for 10cm height and 5cm width.

## Seat

The sports car inspired seat cushion is molded of polyurethane foam, and upholstered with "RIBS" polyester Interweave mesh (100% recyclable) in 4 colours. Seat shell is molded of polypropylene (100% recyclable) in black colour. Adjustable for 10cm height and 5cm depth.

## **Backrest**

Webbing of flexible 100% recyclable thermoplastic elastomer (TPE) in black or grey colour, or upholstered with "RIBS" polyester sandwich mesh (100% recyclable) in 4 colours. Rear cover is available in black or white polypropylene (100% recyclable).

## Lumbar

Base

Lumbar pad of POM (100% recyclable), is adjustable for 10cm height and 3cm depth using turn handles.

Five-prong base of diecast aluminum alloy (100% recyclable) in black epoxy powdercoating. 65mm dual-wheel castors of black molded polyamide (nylon).