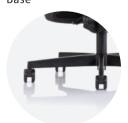

## Lumbar

Base

Lumbar pad of POM (100% recyclable), is adjustable for 10cm height and 3cm depth using turn handles.

Five-prong base of diecast aluminum alloy (100% recyclable) in black epoxy powdercoating. 65mm dual-wheel castors of black molded polyamide (nylon).

Interweave Mesh

Base

Aluminium Base Black Powder Coat