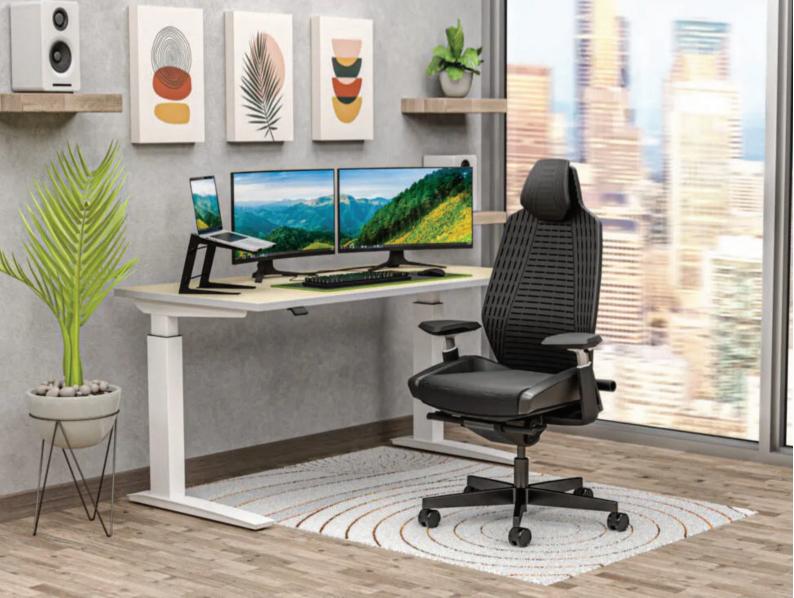

# **ROBOTIC CHAIR**

## Headrest

Flexible 100% recyclable thermoplastic elastomer (TPE) in black or grey colour, or upholstered with "RIBS" polyester Interweave mesh (100% recyclable) in 4 colours. Rear shell in black polypropylene (100% recyclable).

## Armrest

Soft touch armpads are molded of polyurethane foam in black. Arm posts are molded using fiber-filled polyamide (100% recyclable) in grey colour while the underframe is diecast aluminum alloy (100% recyclable) in black epoxy powdercoating. Adjustable for 10cm height and 5cm width.

## Seat

The sports car inspired seat cushion is molded of polyurethane foam, and upholstered with "RIBS" polyester Interweave mesh (100% recyclable) in 4 colours. Seat shell is molded of polypropylene (100% recyclable) in black colour. Adjustable for 10cm height and 5cm depth.

## Chair Mechanism

Featuring 10-position tilt locking and tilt tension by handcrank placed conveniently at seat side.

Main structure of diecast 100% recyclable aluminium alloy, finished in black epoxy coating.

## **Backrest**

Webbing of flexible 100% recyclable thermoplastic elastomer (TPE) in black or grey colour, or upholstered with "RIBS" polyester sandwich mesh (100% recyclable) in 4 colours. Rear cover is available in black or white polypropylene (100% recyclable).

## Lumbar

Base

Lumbar pad of POM (100% recyclable), is adjustable for 10cm height and 3cm depth using turn handles.

Five-prong base of diecast aluminum alloy (100% recyclable) in black epoxy powdercoating. 65mm dual-wheel castors of black molded polyamide (nylon).