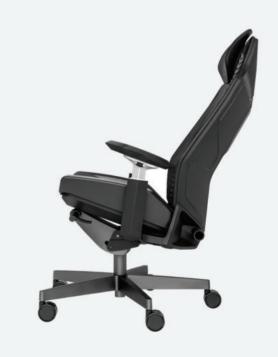

# **ROBOTIC CHAIR**

# Padded Seat, Mesh Back & Headrest

White Cover

Black Cover

Synchronized Mechanism

Height Adjustable Armrest

Width Adjustable Armpad

1-way adjustable armpad

Back and Headrest Surface

Depth Adjustable Sliding Seat

Height Adjustable Head Rest

Height and Depth Adjustable Lumbar

Options: Back Cover Colour

Black

White

Black TPE

Grey TPE