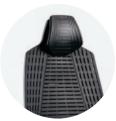

## Headrest

Flexible 100% recyclable thermoplastic elastomer (TPE) in black or grey colour, or upholstered with "RIBS" polyester Interweave mesh (100% recyclable) in 4 colours. Rear shell in black polypropylene (100% recyclable).

## Seat

The sports car inspired seat cushion is molded of polyurethane foam, and upholstered with "RIBS" polyester Interweave mesh (100% recyclable) in 4 colours. Seat shell is molded of polypropylene (100% recyclable) in black colour. Adjustable for 10cm height and 5cm depth.

## **Backrest**

Webbing of flexible 100% recyclable thermoplastic elastomer (TPE) in black or grey colour, or upholstered with "RIBS" polyester sandwich mesh (100% recyclable) in 4 colours. Rear cover is available in black or white polypropylene (100% recyclable).