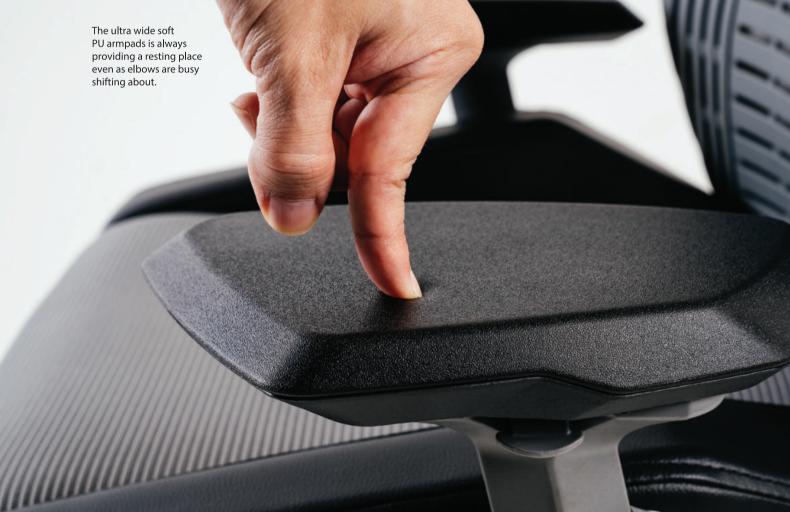

## Armrest

Soft touch armpads are molded of polyurethane foam in black. Arm posts are molded using fiber-filled polyamide (100% recyclable) in grey colour while the underframe is diecast aluminum alloy (100% recyclable) in black epoxy powdercoating. Adjustable for 10cm height and 5cm width.