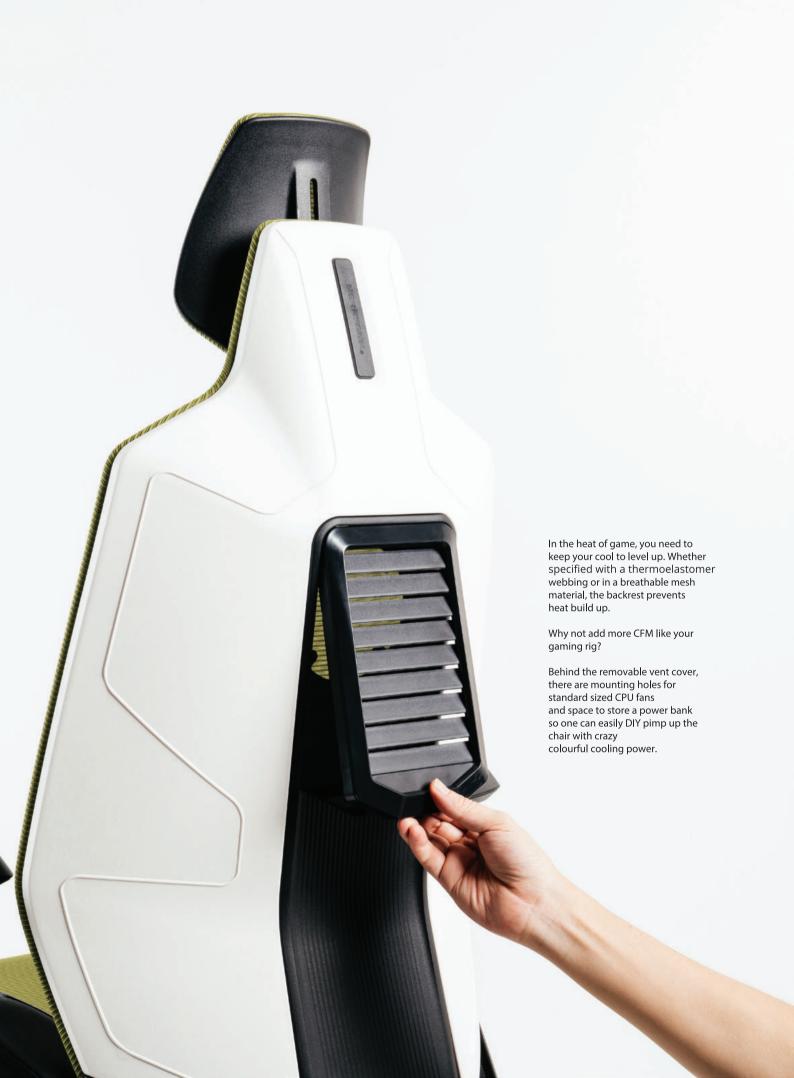

## Headrest

Flexible 100% recyclable thermoplastic elastomer (TPE) in black or grey colour, or upholstered with "RIBS" polyester Interweave mesh (100% recyclable) in 4 colours. Rear shell in black polypropylene (100% recyclable).

## **Backrest**

Webbing of flexible 100% recyclable thermoplastic elastomer (TPE) in black or grey colour, or upholstered with "RIBS" polyester sandwich mesh (100% recyclable) in 4 colours. Rear cover is available in black or white polypropylene (100% recyclable).