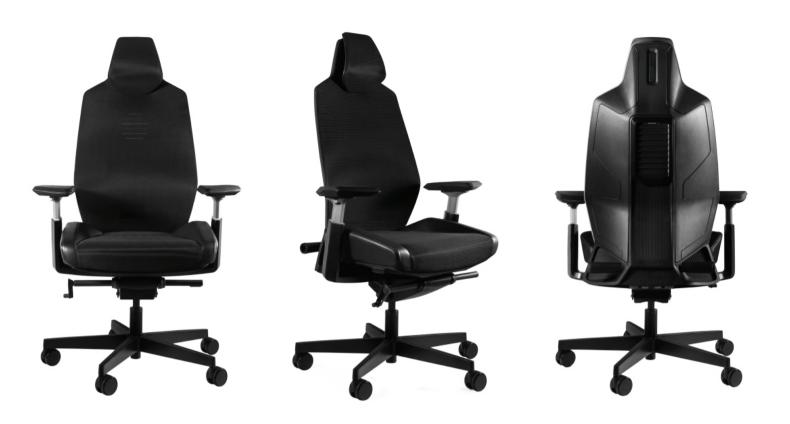

# **ROBOTIC CHAIR**

## Headrest

Flexible 100% recyclable thermoplastic elastomer (TPE) in black or grey colour, or upholstered with "RIBS" polyester Interweave mesh (100% recyclable) in 4 colours. Rear shell in black polypropylene (100% recyclable).

## Armrest

Soft touch armpads are molded of polyurethane foam in black. Arm posts are molded using fiber-filled polyamide (100% recyclable) in grey colour while the underframe is diecast aluminum alloy (100% recyclable) in black epoxy powdercoating. Adjustable for 10cm height and 5cm width.

## Seat

The sports car inspired seat cushion is molded of polyurethane foam, and upholstered with "RIBS" polyester Interweave mesh (100% recyclable) in 4 colours. Seat shell is molded of polypropylene (100% recyclable) in black colour. Adjustable for 10cm height and 5cm depth.

## Chair Mechanism

Featuring 10-position tilt locking and tilt tension by handcrank placed conveniently at seat side.

Main structure of diecast 100% recyclable aluminium alloy, finished in black epoxy coating.

## **Backrest**

Webbing of flexible 100% recyclable thermoplastic elastomer (TPE) in black or grey colour, or upholstered with "RIBS" polyester sandwich mesh (100% recyclable) in 4 colours. Rear cover is available in black or white polypropylene (100% recyclable).

## Lumbar

Base

Lumbar pad of POM (100% recyclable), is adjustable for 10cm height and 3cm depth using turn handles.

Five-prong base of diecast aluminum alloy (100% recyclable) in black epoxy powdercoating. 65mm dual-wheel castors of black molded polyamide (nylon).