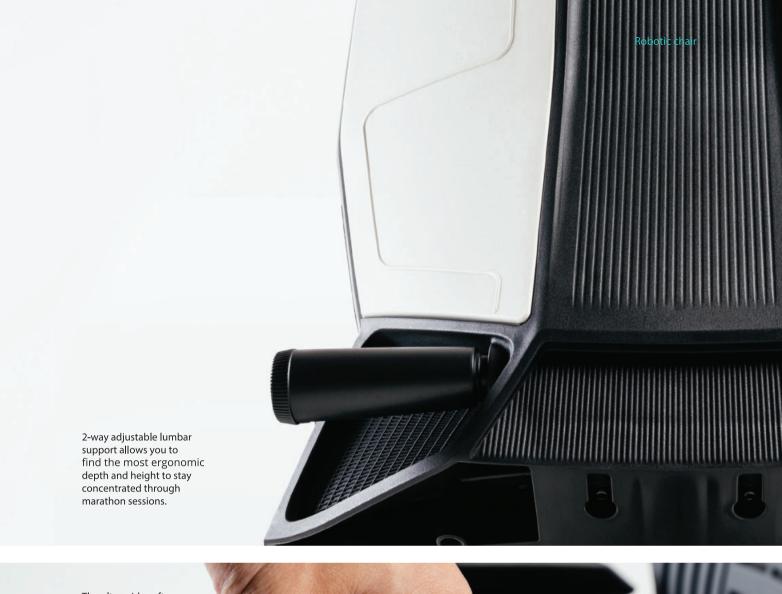

## Lumbar

Base

Lumbar pad of POM (100% recyclable), is adjustable for 10cm height and 3cm depth using turn handles.

Five-prong base of diecast aluminum alloy (100% recyclable) in black epoxy powdercoating. 65mm dual-wheel castors of black molded polyamide (nylon).