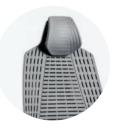

## **Backrest**

Webbing of flexible 100% recyclable thermoplastic elastomer (TPE) in black or grey colour, or upholstered with "RIBS" polyester sandwich mesh (100% recyclable) in 4 colours. Rear cover is available in black or white polypropylene (100% recyclable).

## Headrest

Flexible 100% recyclable thermoplastic elastomer (TPE) in black or grey colour, or upholstered with "RIBS" polyester Interweave mesh (100% recyclable) in 4 colours. Rear shell in black polypropylene (100% recyclable).